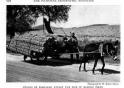

TRANSPORTATION FOR THE HEREAFTER The feneral horse and corriage, made of paper and knolling stalks (see opposite page), are

When we arrived a few minutes later Mancha priests in vellow sife robes

The young beggars, reposallions all, reads like reinerable for those who at-