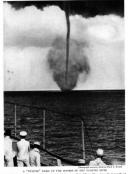

THE NATIONAL GEOGRAPHIC MAGAZINE

This photograph was taken by C. A. Staff, chief yessess, United States Navy, from the forecastle of the U. S. Flatsburgh, exercing Shanghal, when the waterspace gassed within 100 years of the days. The cloud around the laise of the waterspace is passe, whereas the states of the scales. The cloud around the laise of the waterspace is passe, whereas of the scales.