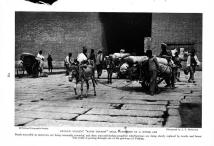

In the early meeting a stendily increasing three of traffic begins to move through

In the early receiving a sizedly increase, in the early receiving a sizedly increase in the rot or traffic legists to may chrough the gates. Peasaxes push heavily lades wheelbarrows, with small jurique both strong in the spicker of the wheels. Others strong in the spicker of the wheels. Others strong in the spicker in the wheels. Others the spicker in the strong in the strong in the spicker in

fling in from Kalguri or far Morgolla, or are returning from the Western Hills with heavy hugs of coal shang between their two great humps (see page 770).

Carrels, I'm a child about them; there's distain, as they stalk through the streets If anything, the carrels of Prioing are