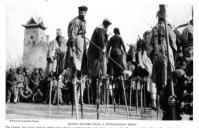

BOYAL MANCH

A couple of days later or convered what will probably be the last of its kind in Priging, a royal Manchus internal, the rites in henor of one of the latios of lane Emperor Trang Chile's court. Because of the entside stress of pedical acultity, and perhaps to show a shudow of favor toward those whose reservors constress of shudow of favor toward those whose reservors con-

from the land that was then all philes from the flay the first all philes from their grasp, the officials allowed the coremony. Indeed, so sench time had elapsed since the last such funeral that there was considerable debase.

among the Manchus as to the correct procrime to follow. He was a happy day for the beggars, If was a happy day for the beggars, public because some two hundred of their good most, and were also able to dress up, in misfit grander of grees cleaks and lattered, plurned has of thick felt. To these falls the task of carrying the brocalled justacels, the liters and pharmous other three-times. About a hundred of the other three-times. About a hundred of the

Principals by L.W. Classicolas

CONE STRUCT ACROMAT WITH A "STEADY" Job

Radacing 11 china howle on his head and supporting his curior
weight on his hands, placed on two logs of an untermed stood, in text

mote placed on two logs of an epteract shoot, in by's mork of this youth, who belongs to a trouge trots and acrolane.

the bage catallaque, which was draped in Imperial yellow silk.

The carrying supports emphasized that

a harty coating of yellow paint over the usual red color that is common for other than regulary.

Another group teased meanful walls ent of hig round drams, shaped libe Gargarman yellow Chinese barns, and from

cent of hig round drums, shaped Hec Gar garman yellow Chinese barn, and fron gilded hoselile horms, the wired dirge being punctuated by the discordant elashing of cymbals.

This tall miller (corplexe vulgare) is grown extensively in morth Orino, Mancharin, and Chosen. The stalks are used for making side walls to horizo, over which mud is plastered, and for fonces and windbreaks.